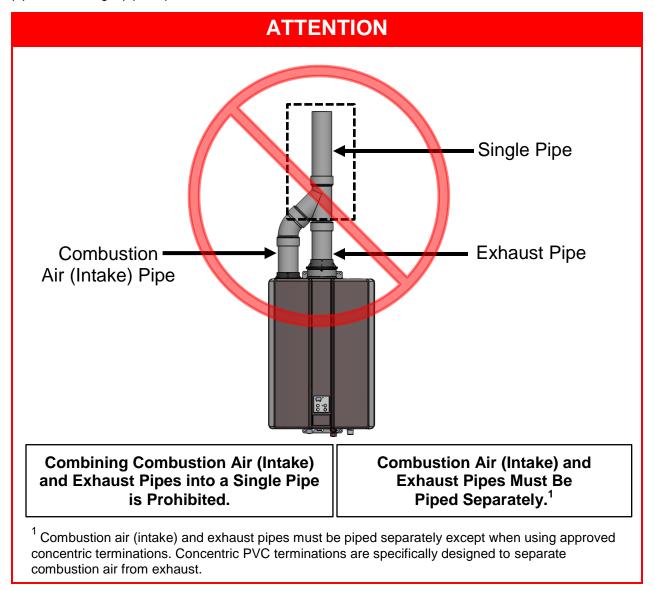

## Technical Bulletin 137 - Combining Combustion Air and Exhaust into a Single Pipe is Prohibited

The purpose of this technical bulletin is to communicate that combining combustion air (intake) and exhaust pipes into a single pipe is prohibited.

Improper installation of vent system and components, or failure to follow all installation instructions, can result in property damage, personal injury, or death.